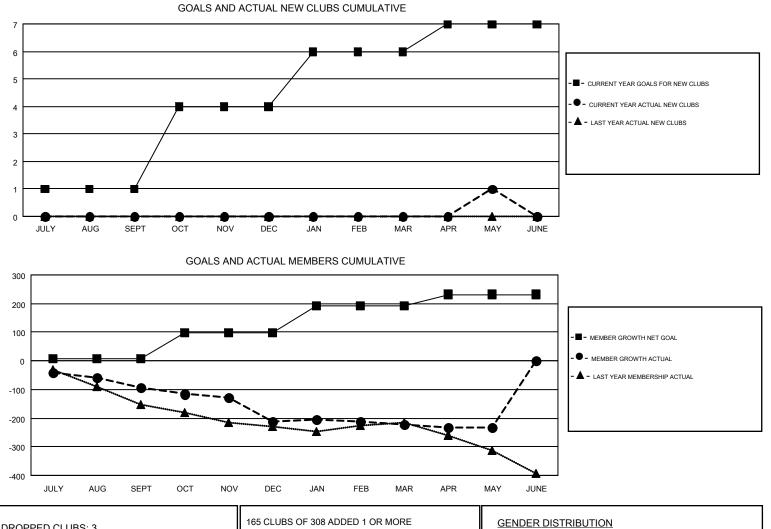

## GMT: GORDON ZIEGLER

Results as of: 5/31/2019

| <b>GM</b>    | Г СА | NA   |
|--------------|------|------|
| <b>O</b> IVI |      | 1111 |

| Clubs                 |               |           | Members               |               |                           |                         |                                                    |
|-----------------------|---------------|-----------|-----------------------|---------------|---------------------------|-------------------------|----------------------------------------------------|
| RESULTS FOR 2018-2019 |               |           | RESULTS FOR 2018-2019 |               |                           |                         |                                                    |
| QUARTER               | NEW CLUB GOAL | NEW CLUBS | DROPPED CLUBS         | QUARTER       | MEMBER GROWTH NET<br>GOAL | MEMBER GROWTH<br>ACTUAL | DROPPED<br>MEMBERS ACTUAL<br>(including transfers) |
| JULY/AUG/SEPT         | 1             | 0         | 1                     | JULY/AUG/SEPT | 8                         | 72                      | 146                                                |
| OCT/NOV/DEC           | 3             | 0         | 0                     | OCT/NOV/DEC   | 89                        | 160                     | 264                                                |
| JAN/FEB/MAR           | 2             | 0         | 1                     | JAN/FEB/MAR   | 95                        | 142                     | 145                                                |
| APR/MAY/JUNE          | 1             | 1         | 1                     | APR/MAY/JUNE  | 40                        | 106                     | 110                                                |

| DROPPED CLUBS: 3 |     | 165 CLUBS OF 308 ADDED 1 OR MORE<br>NEW MEMBERS | GENDER DISTRIBUTION         |                |       |
|------------------|-----|-------------------------------------------------|-----------------------------|----------------|-------|
|                  |     |                                                 | MALE                        | 5,134 (72.14%) |       |
|                  |     |                                                 | FEMALE                      | 1,983 (27.86%) |       |
| DROPPED MEMBERS  |     |                                                 |                             |                |       |
| DECEASED         | 83  | CLICK HERE FOR CUMULATIVE                       | TOTAL FAMILY UNIT MEMBERS 1 |                | 1,114 |
| CLUB CANCELLED   | 5   | MEMBERSHIP DATA                                 | FAMILY MEMBERS PAYING HALF  |                | 500   |
| OTHER            | 577 |                                                 |                             |                | 562   |
| TOTAL            | 665 |                                                 |                             |                |       |